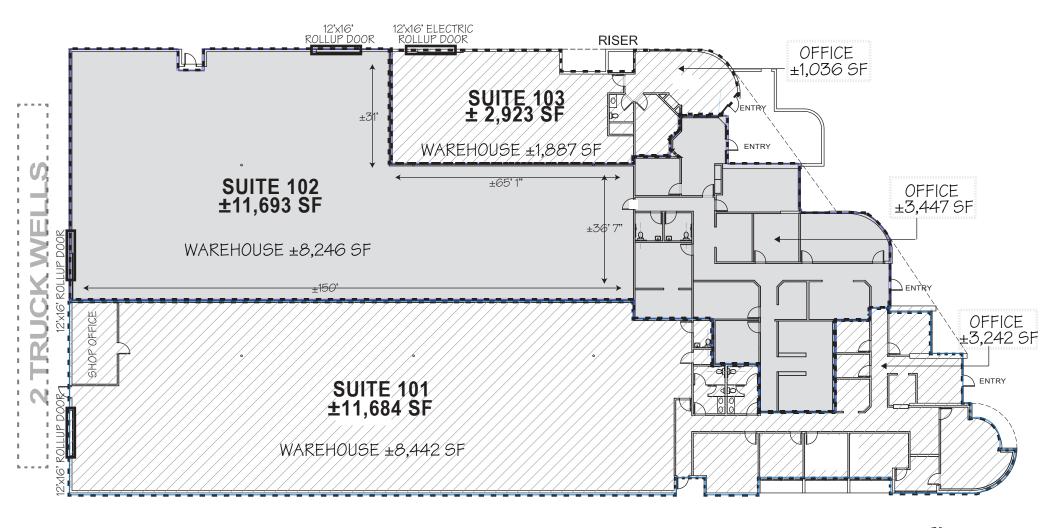

15490 N 83rd WAY | SCOTTSDALE, ARIZONA 85260

**FLOOR PLAN** 

## FLOOR PLAN 26,300±SF

**NOT TO SCALE** All information furnished regarding property for sale, rental or financing is from sources deemed reliable, but no warranty or representation is made to the accuracy thereof and same is submitted to errors, omissions, change of price, rental or other conditions, prior to sale, lease or financing or withdrawal without notice. No liability of any kind is to be imposed on the broker herein. This information has been secured from sources deemed reliable, however, we make no warranties as to its accuracy.